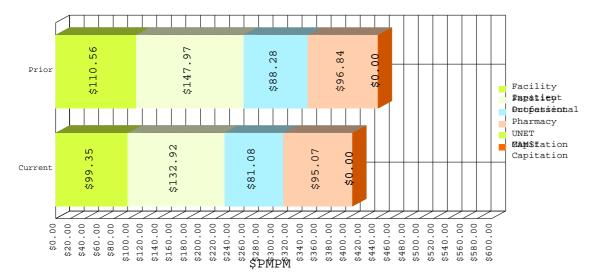

Claim Cost by Healthcare Cost Category

## Claim Cost by Healthcare Cost Category

Note: Professional Consists of Primary Care, OB/GYN, Specialty and Allied Health

| Healthcare Cost Category Rollup | Prior -<br>Total Net<br>Paid | Current -<br>Total Net<br>Paid | Prior - Total<br>Net Paid PMPM | Current -<br>Total Net Paid<br>PMPM | % Change<br>Total Net<br>Paid PMPM |
|---------------------------------|------------------------------|--------------------------------|--------------------------------|-------------------------------------|------------------------------------|
| 1 Facility Inpatient            | \$6,031,969                  | \$6,344,243                    | \$110.56                       | \$99.35                             | (10.1%)                            |
| 2 Facility Outpatient           | \$8,075,344                  | \$8,492,174                    | \$148.01                       | \$132.99                            | (10.2%)                            |
| 3 Physician - Primary Care      | \$1,117,374                  | \$1,224,743                    | \$20.48                        | \$19.18                             | (6.4%)                             |
| 4 Physician - OB/GYN            | \$324,510                    | \$353,290                      | \$5.95                         | \$5.53                              | (7.0%)                             |
| 5 Physician - Specialty         | \$2,980,900                  | \$3,092,681                    | \$54.64                        | \$48.43                             | (11.4%)                            |
| 6 Allied Health                 | \$393,652                    | \$506,826                      | \$7.22                         | \$7.94                              | 10.0%                              |
| 7 Managed Pharmacy              | \$5,277,198                  | \$6,066,729                    | \$96.80                        | \$95.00                             | (1.9%)                             |
| Total                           | \$24,200,948                 | \$26,080,686                   | \$443.65                       | \$408.42                            | (7.9%)                             |

#### Claim Cost by Healthcare Cost Category Detail