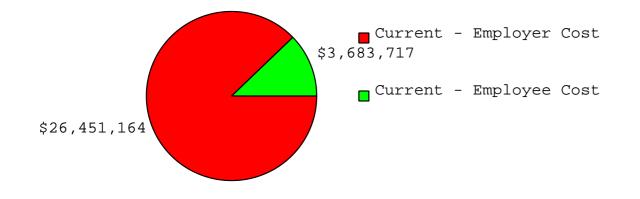

Prior Benefit Cost Sharing (Prior to COB)

Current Benefit Cost Sharing (Prior to

COB)

# Current - Medical Employer Cost Sharing

Benefit Cost Sharing Detail

| Prior -      | Prior -       | Current -    | Current -     | % Change -    |
|--------------|---------------|--------------|---------------|---------------|
| Employer     | Employer Cost | Employer     | Employer Cost | Employer Cost |
| Cost         | Sharing       | Cost         | Sharing       | Sharing       |
| \$26,555,590 | 91.7%         | \$26,451,164 | 87.8%         |               |