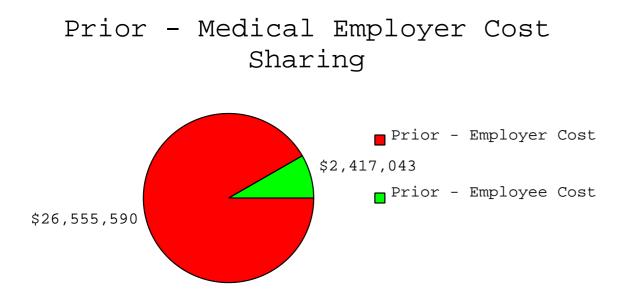

Prior Benefit Cost Sharing (Prior to COB)

Current Benefit Cost Sharing (Prior to

COB)

# Current - Medical Employer Cost Sharing

Benefit Cost Sharing Detail

| Prior -      | Prior -       | Current -    | Current -     | % Change -    |
|--------------|---------------|--------------|---------------|---------------|
| Employer     | Employer Cost | Employer     | Employer Cost | Employer Cost |
| Cost         | Sharing       | Cost         | Sharing       | Sharing       |
| \$26,555,590 | 91.7%         | \$26,451,164 | 87.8%         |               |